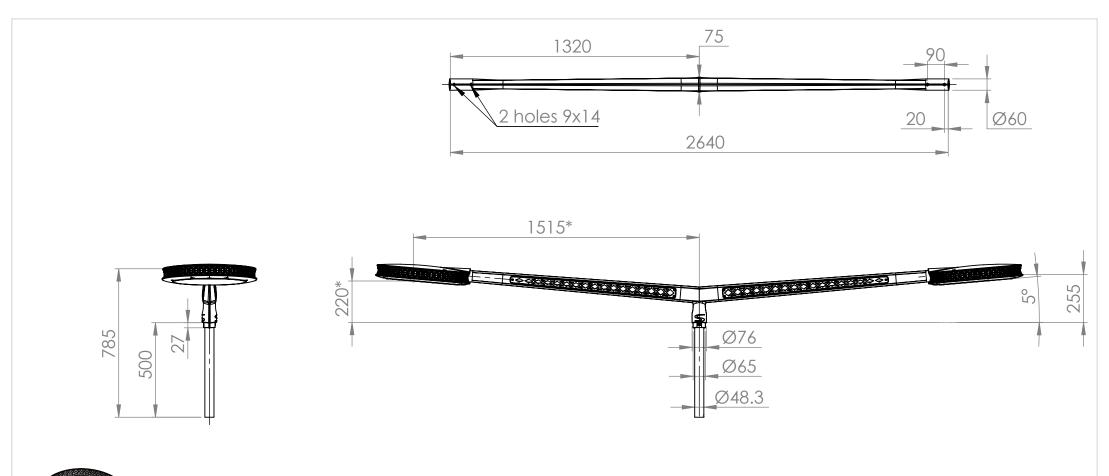

## Tressa top double 1320

Schréder

Experts in lightability™

| Scale:1:20 | Material: Aluminium |
|------------|---------------------|
|            |                     |

Date: 23-09-19 Weight: 12.04Kg

Schréder SA (Rue de Lusambo 67, 1190 Brussels, Belgium).